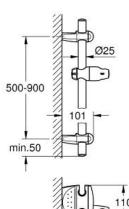

## MOVARIO 36" Shower Bar MODEL # 28398000

#### Standard Specification:

- Wall mount
- Variable fixing point metal mounting brackets for easy retrofit and corner mounting
- Glide element with swivel hand shower holder
- Wall brackets with trays and integrated shower holder
- GROHE QuickFix (adjustable distance between wall shower holders for adaption to existing drillings)
- GROHE StarLight chrome finish