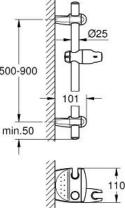

## MOVARIO 36" Shower Bar MODEL # 28398000

#### Standard Specification:

- Wall mount
- Variable fixing point metal mounting brackets for easy retrofit and corner mounting
- Glide element with swivel hand shower holder
- Wall brackets with trays and integrated shower holder
- GROHE QuickFix (adjustable distance between wall shower holders for adaption to existing drillings)
- GROHE StarLight chrome finish